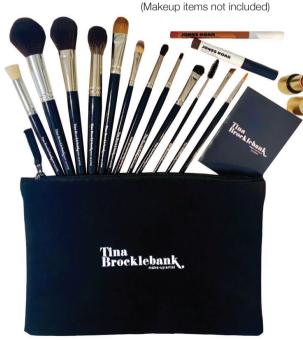

# Tina Brocklebank make-up artist

Pro Brush set with large bag (Makeup items not included)

Travel Brush set

#### Pro Brush Set with Large Make-up Bag

12 synthetic brushes, hand made in the U.K. Cruelty free and vegan.

Pro Brush Set with Brush Wrap

£158.65

12 synthetic brushes, hand made in the U.K. Cruelty free and vegan.