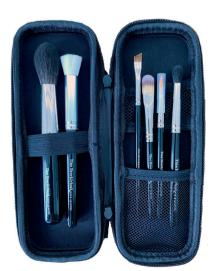

# Tina Brocklebank make-up artist

Pro Brush set with large bag (Makeup items not included)

Travel Brush set

Travel Brush Set with Case

£80

£140

6 synthetic brushes, hand made in the UK. Cruelty free and vegan.

Special Occasion Make-up

£100

Held at the makeup studio, includes false lashes, if required (up to 1 hour).