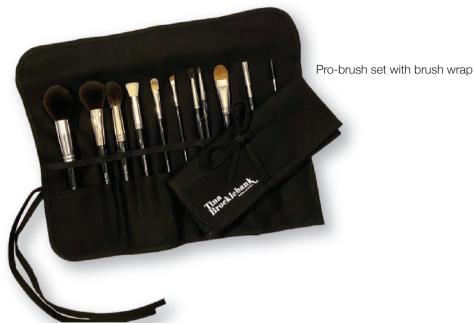

# Tina Brocklebank make-up artist

Pro Brush set with large bag (Makeup items not included)

Travel Brush set

#### Pro Brush Set with Large Make-up Bag

12 synthetic brushes, hand made in the U.K. Cruelty free and vegan.

Pro Brush Set with Brush Wrap

£158.65

12 synthetic brushes, hand made in the U.K. Cruelty free and vegan.